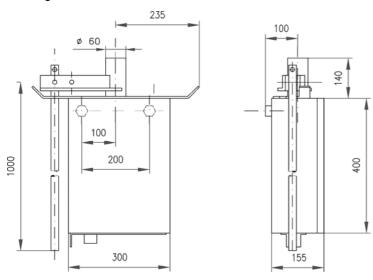

## Technical data of motor operated mechanism type HA31-80

| Rated. torque                                                        | 500 Nm                  |
|----------------------------------------------------------------------|-------------------------|
| Length of operating lever                                            | 1000 mm                 |
| Switching angle of the hand lever                                    | 190°                    |
| Heating capacity                                                     | Approx. 25 W            |
| Heating voltage                                                      | 60, 110, 125 or 220 VUC |
| Degree of protection                                                 | IP 54                   |
| Cross section of internal wiring                                     | 1.5 mm <sup>2</sup>     |
| Cross section of supply leads<br>solid<br>stranded (with end sleeve) | 4 mm²<br>2.5 mm²        |
| Dimensions (cubicle) L x W x H                                       | 300 x 155 x 400 mm      |
| Weight                                                               | 20 kg                   |
| Technical data of blocking magnet                                    |                         |
| Operating voltage                                                    | 110, 125, 220 DC        |
| -with rectifier                                                      | 110, 220 AC -50 / 60 Hz |
| Admissible deviation from the operating voltage                      | +10 / -15 %             |
| Rated power consumption of magnet coil                               | approx. 7 W             |